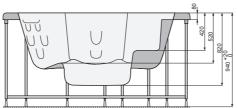

# Laguna SPA 213 x 213 cm

Size: Height: 213 x 213 cm 94 cm +/- 2 cm Capacity

#### ACCESSORIES:

- wooden steps, mahogany or pinewood (to choose from)
- thermal cover in grey or brown colour (to choose from)
- a thermal cover lift (on request)
- 3 headrests

The measurements in the technical drawing are given in millimetres.