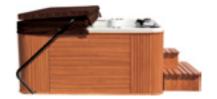

# Marina SPA 188 x 133 cm

Size: Height: 188 x 133 cm 75 cm 69,5 cm 5801 Capacity

#### UNIQUE FEATURES

A relatively small size (the bath can be easily carried through the door of a standard width) and not a very heavy weight of the Marina SPA bath enable its users to take full advantage of the benefits of a hydro-massage taken either indoors or outdoors. An additional advantage of the bath is the anti-frost system which protects the water from freezing. It forces heated water flow in the bath piping once the water temperature falls below 6°C.

#### CASING:

- 4-piece wooden casing mahogany or pinewood
- (to choose from) wood-like casing in mahogany or grey colour (to choose from)

#### ACCESSORIES:

- wooden steps, mahogany or pinewood (to choose from)
- thermal cover in grey or brown colour
- (to choose from) a thermal cover lift (on request)
- 3 headrests