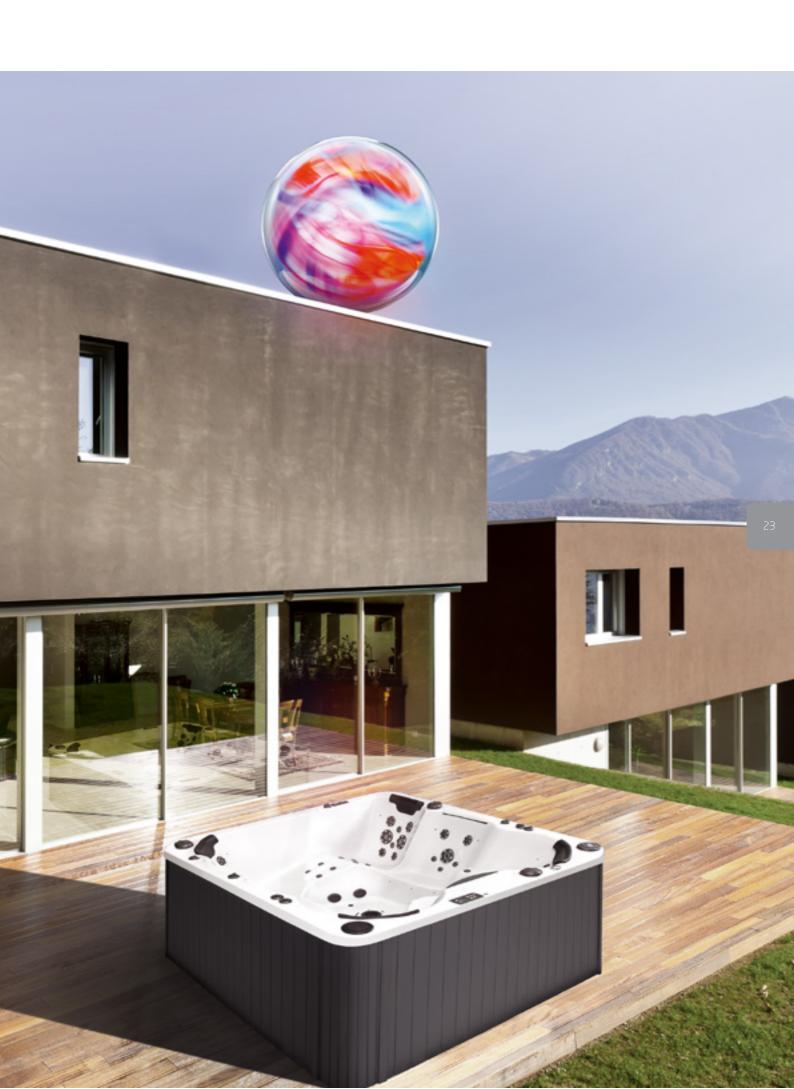

# Waterspace SPA 220 x 230 cm

Size: Height: 220 x 230 cm 115 cm +/-2 cm Capacity

#### THE BATH IS DESIGNED FOR 7 PEOPLE

#### UNIQUE FEATURES

Waterspace SPA bath is the biggest model in the POOLSPA offer – it gives the opportunity for 7 people to enjoy the pleasures of a relaxing bath simultaneously. 12 types of nozzles together with the cascade are responsible for a variety of sensations. An additional advantage of the bath is the *anti-frost* system which protects the water from freezing. It forces heated water flow in the bath piping once the water temperature falls below  $6^{\circ}\text{C}$ .