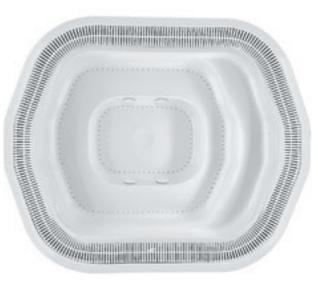

# Olivia 248 x 299 cm

Height: Capacity: 248 x 299 cm 111 cm ± 2 cm 2100 I + 1100 I equalizing tank

THE BATH IS DESIGNED FOR 7 PEOPLE

NUMBER OF PUMPS: 2

NUMBER OF SUCTION NOZZLES: 4

NUMBER OF AIR FLOW ADJUSTERS: 2

NUMBER OF NOZZLES: 13

A unit of 161 air ducts 174 massage points

The measurements in the technical drawing are given in millimetres.