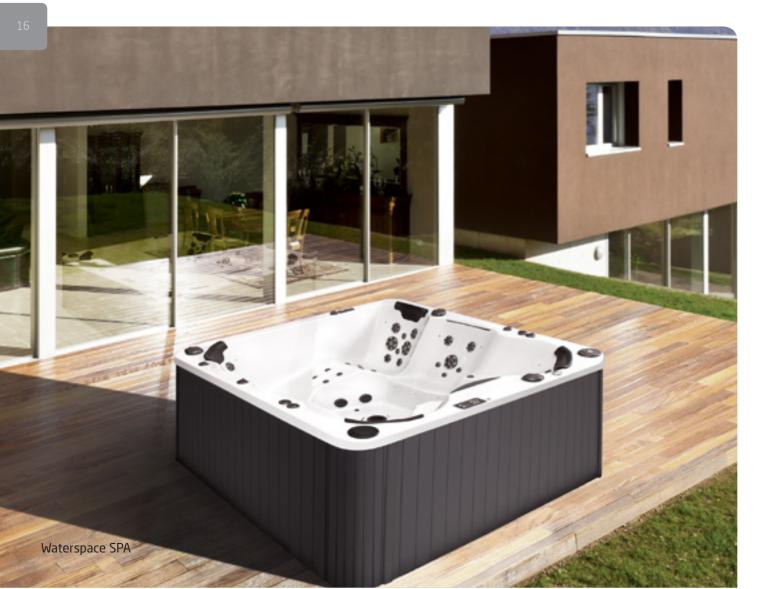

# Waterspace SPA 220 x 230 cm

Size: Height: 220 x 230 cm 115 cm +/-2 cm Capacity