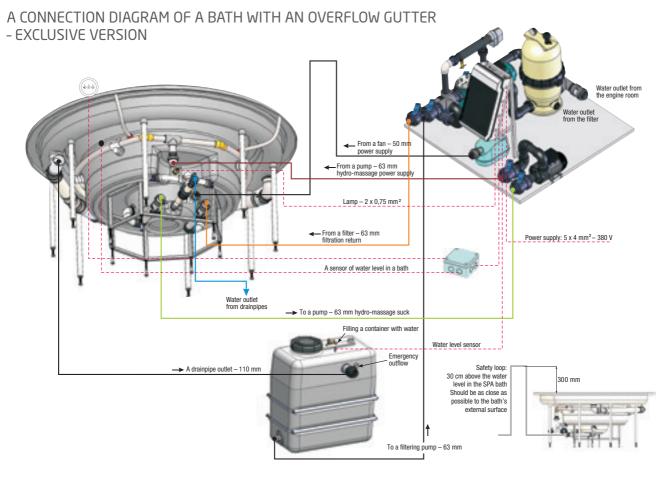

#### **EXCLUSIVE VERSION**

A completely equipped SPA bath for a private use

The engine room placed on the pallet.

#### **EQUIPMENT:**

- electronic control (the main control panel,3F switch located in the top part of the bath),
- water massage 2,0 kW pump (Olivia, Sunflower 2 pumps),
- water massage intensity control by means of air supply
- · air massage -axial air fan of 1,2 kW,
- bathing temperature setting,
- white spot LED light (standard) or multi-coloured LED light (option) or multi-spot coloured illumination 24 LED (option),
- electric heater of 9 kW (Olivia, Sunflower 12 kW) or heat exchanger warm water-water 44 kW (option).

#### FILTERING SYSTEM:

- filtering pump of 0,75 kW, sand filter F 500,
- equalizing tank of 1100 I (height 1400 mm, width 700 mm, length 1400 mm) versions with an overflow gutter only,
- grate (versions with overflow gutter only),
- the main control panel, 3F switch in the top part of the bath.