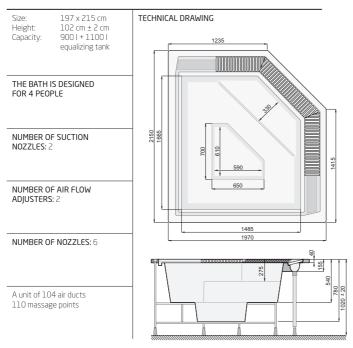

### Natalie 253 x 253 cm

 Size:
 253 x 253 cm

 Height:
 100 cm ± 2 cm

 Capacity:
 1300 l + 1100 l

 equalizing tank

THE BATH IS DESIGNED FOR 5 PEOPLE

NUMBER OF SUCTION NOZZLES: 4

NUMBER OF AIR FLOW ADJUSTERS: 2

NUMBER OF NOZZLES: 6

A unit of 111 air ducts