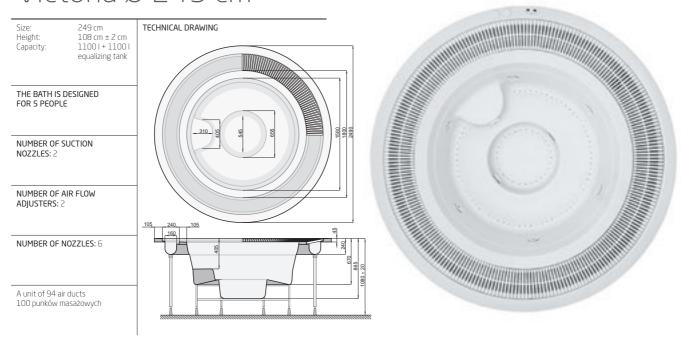

# Victoria SPA Ø 249 cm

TECHNICAL DRAWING

Size: Height: Ø 249 cm 107 cm +/- 1 cm 86,5 cm 1100 l Capacity

#### THE BATH IS DESIGNED FOR 4 PEOPLE

#### NUMBER OF NOZZLES: 25

#### TYPES OF NOZZLES:

- regular mini-nozzles 16
- ozone mini-nozzle 1
- big regular directional nozzles 2
- big rotary nozzles 6
  a unit of 94 air ducts
- 119 massage points

#### REQUIRED POWER SUPPLY:

- 230 V AC 50 Hz (heater 3 kW)3N 400 V AC, 50Hz (heater 6 kW)

#### UNIQUE FEATURES

Victoria SPA bath, a novelty in the POOLSPA offer, is the first model of this type in which an overflow drainpipe and a sand filter have been used.. Thanks to the drainpipe the excess water is transported to the built-in equalizing tank through the grate located in the bath edge. Due to its round shape the bath can be easily adopted to the environment.

# 0000 310 800 2280 105 160

#### **EQUIPMENT ELEMENTS:**

- 25 nozzleselectronic control
- · water and air massage function
- water massage pump
- filtering pump
   built-in equalizing tanks
- air supported water massage
  3 kW or 6 kW electric heater (to choose from)
- air fan with a heater
  ozone generator or UV lamp (to choose from)
- water temperature control
- anti-frost system
- sand filter
- multi-spot underwater LED illumination

Various colours of acrylic available. All the elements of the equipment are installed in the bath's casing.

- CASING:

  4-piece wooden casing mahogany or pinewood
- to choose from)
   wood-like casing in mahogany or grey colour (to choose from)

#### ACCESSORIES:

- wooden steps, mahogany or pinewood
- (to choose from) thermal cover in grey or brown colour (to choose from)

The measurements in the technical drawing are given in millimetres.