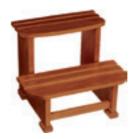

#### **WOODEN STEPS**

In order to make the most of your SPA bath comfortable use, depending on its arrangement, you can fit it with the wooden **steps** ideally matching its design.

BIG STEPS Katalina SPA, Laguna SPA, Waterspace SPA

SMALL STEPS Marina SPA

Katalina SPA, Laguna SPA, Waterspace SPA

Victoria SPA, Victoria SPA with a drainpipe