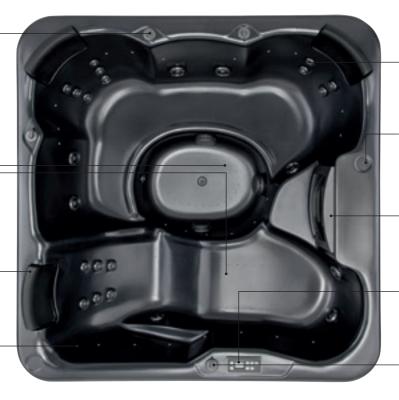

# Get familiar with the unique functions of your SPA bath!

#### Massage zone adjuster

Direct the hydro-massage streams anywhere you wish.

# Complete gravitational drainage

Complete emptying of the bath will ensure the highest hygiene level.

# Places formed for cups or glasses to be put there

Your bathing session can be accompanied by your favourite drink.

# Underwater LED illumination, white or coloured (options)

Create a unique atmosphere and experience the benefits of the bath in the light!

#### Water filtering system

Water is filtered in the closed cycle which allows to reduce its use and maintain appropriate hygiene level.

#### **Comfortable headrests**

Get relaxed in the most comfortable position.

#### **Hydro-massage nozzles**

Let the favourable water massage do the job.

#### Air ducts for a bubbling bath

Millions of air bubbles coming out from the bath's perforated bottom will gently massage your body.

#### Air flow adjuster for the hydro-massage nozzles

A massage with subtle or strong sensations? The choice is yours.

#### An electronic control panel

A comfortable adjuster of your bath parameters and hydro-massage functions is just at hand.