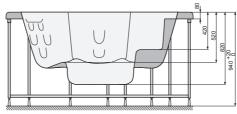

# Laguna SPA 213 x 213 cm

Size: Height: 213 x 213 cm 94 cm +/- 2 cm Capacity

#### ACCESSORIES:

- wooden steps, mahogany or pinewood (to choose from)
- thermal cover in grey or brown colour (to choose from)
- a thermal cover lift (on request)
- 3 headrests

The measurements in the technical drawing are given in millimetres.