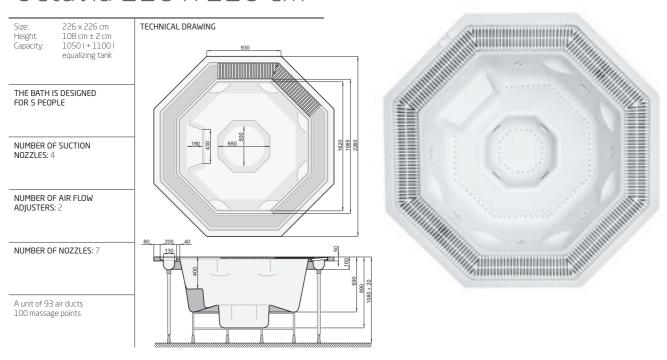

### Octavia 226 x 226 cm

The measurements in the technical drawing are given in millimetres.