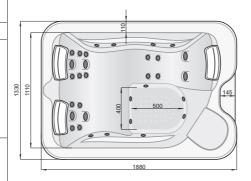

# Marina SPA 188 x 133 cm

Size: Height: 188 x 133 cm 75 cm 69,5 cm 5801 Capacity

#### THE BATH IS DESIGNED FOR 3 PEOPLE

#### NUMBER OF NOZZLES: 32

#### TYPES OF NOZZLES:

- regular mini-nozzles 25
  ozone mini-nozzle 1
- big regular directional nozzles 4
- big regalar affections
  big rotary nozzles 2
  a unit of 38 air ducts
- 70 massage points