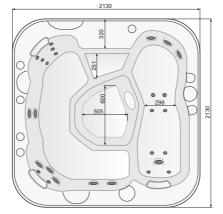

# Laguna SPA 213 x 213 cm

Size: Height: 213 x 213 cm 94 cm +/- 2 cm Capacity

#### ACCESSORIES:

- wooden steps, mahogany or pinewood (to choose from)
- thermal cover in grey or brown colour (to choose from)
- a thermal cover lift (on request)
- 3 headrests

The measurements in the technical drawing are given in millimetres.