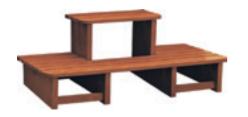

#### **WOODEN STEPS**

In order to make the most of your SPA bath comfortable use, depending on its arrangement, you can fit it with the wooden **steps** ideally matching its design.

BIG STEPS Katalina SPA, Laguna SPA, Waterspace SPA

SMALL STEPS Marina SPA

Katalina SPA, Laguna SPA, Waterspace SPA

Victoria SPA, Victoria SPA with a drainpipe