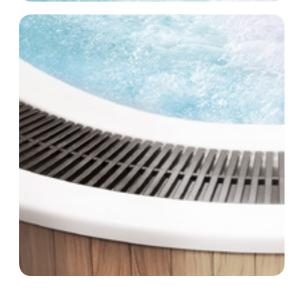

# Complete gravitational drainage

Complete emptying of the bath will ensure the highest hygiene level.

#### Water filtering system

Water is filtered in the closed cycle which allows to reduce its use and maintain appropriate hygiene level.