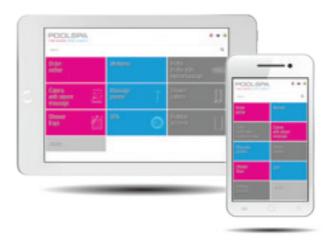

It is also worth getting familiar with other POOLSPA catalogues which can be downloaded from **www. poolspa.eu/pliki.html**.

Our website has been created in RWD technology, which means, the picture gets automatically adjusted to the width and definition of the screen that is being used. Thanks to such a solution, viewing our website is equally comfortable on either a big monitor, a tablet or a smartphone.

We are the first company in this business who decided to use this technology. We also offer the application that quickly allows to find the answer to the FAQs. Apart from viewing our website the customers are also able to send us their questions by means of a special form we put on our website: