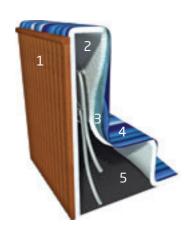

### High quality of portable baths

Advanced technologies applied to POOLSPA baths manufacturing process together with their ergonomic design can guarantee the maximum comfort during the bathing session. The innovative **constructional solutions** applied to our baths, allow them to be easily transported to any place you like and using them will always remain safe.

- 1. The casing made of wood or plastic will perform well in any environment.
- 2. A polyurethane foam layer ensures the efficient insulation.
- 3. The use of a polyester laminate makes the construction stable and stiff.
- 4. The colour of a high quality acrylic can be easily adopted to the environment.
- 5. A closed floor protects water against the loss of appropriate temperature.