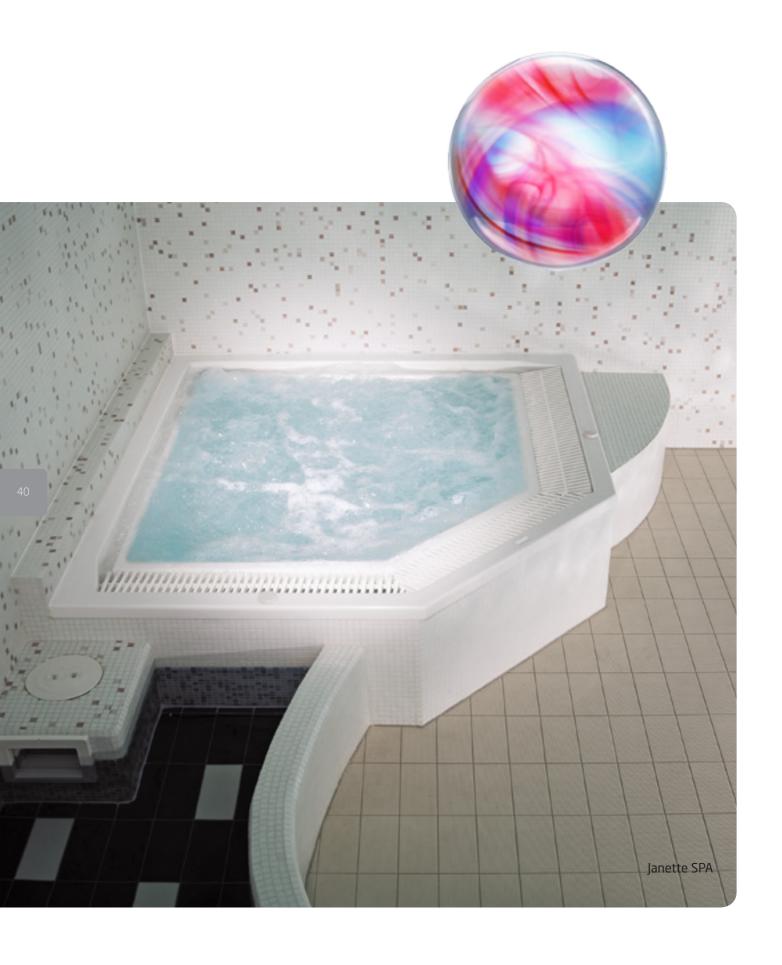

# Janette 175 x 193 cm

# Janette 197 x 215 cm

The measurements in the technical drawing are given in millimetres.