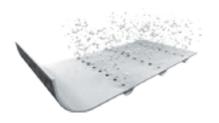

#### Air ducts for a bubbling bath

Millions of air bubbles coming out from the bath's perforated bottom will gently massage your body.