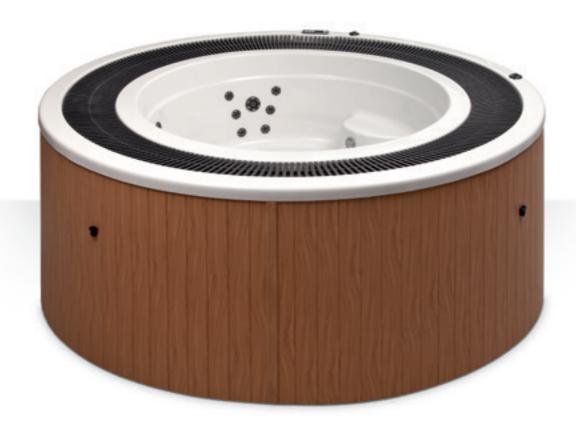

#### UNIQUE FEATURES

Victoria SPA bath, a novelty in the POOLSPA offer, is the first model of this type in which an overflow drainpipe and a sand filter have been used.. Thanks to the drainpipe the excess water is transported to the built-in equalizing tank through the grate located in the bath edge. Due to its round shape the bath can be easily adopted to the environment.