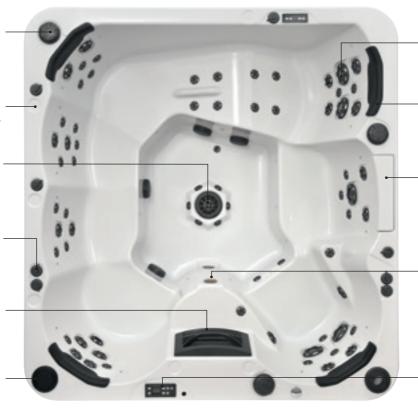

#### Upper parts of the body (back)

The nozzles used for a hydro-massage soothe muscular cramps and reduce muscles tension as well as relieve suffering from spine or backaches. Additionally, they stimulate blood circulation and help to purify the body.

#### Lower parts (buttocks, legs, feet)

Water bubbles and streams produced by the hydromassage nozzles and air ducts, together with the ozone nozzle improve the skin texture, help to get rid of cellulitis and shape the gluteus muscles. The Swirl nozzle, in particular is responsible for feet giving them a gentle massage.

#### A cascade

A cascade with a regulated water flow will relax your neck muscles and make you feel like being in the bosom of nature.

# Places formed for cups or glasses to be put there

Your bathing session can be accompanied by your favourite

#### Massage zone adjuster

Direct the hydro-massage streams anywhere you wish.

#### Water filtering system

Water is filtered in the closed cycle which allows to reduce its use and maintain appropriate hygiene level.

## Underwater LED illumination, white or coloured (options)

Create a unique atmosphere and experience the benefits of the bath in the light!

#### **Hydro-massage nozzles**

Let the favourable water massage do the job.

#### Comfortable headrests

Get relaxed in the most comfortable position.

#### Air ducts for a bubbling bath

Millions of air bubbles coming out from the bath's perforated bottom will gently massage your body.

#### **Swirl nozzle**

A rotary movement of the water stream provides your feet with a gentle massage.

# Air flow adjuster for the hydro-massage nozzles

A massage with subtle or strong sensations? The choice is yours.

#### An electronic control panel

A comfortable adjuster of your bath parameters and hydro-massage functions is just at hand.