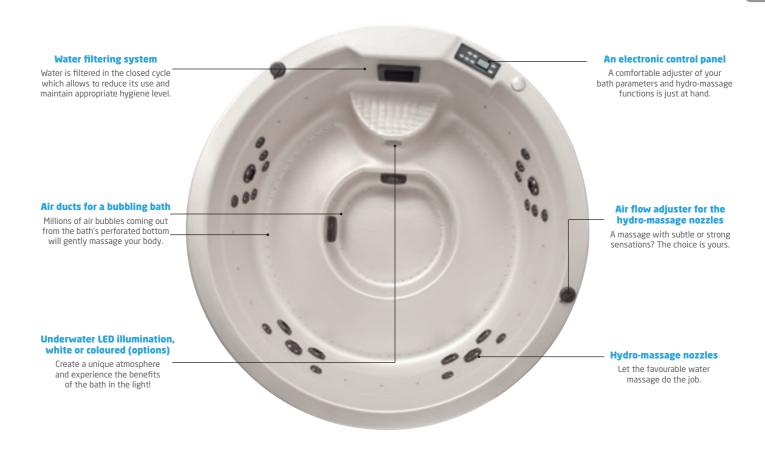

# Underwater LED illumination, white or coloured (options)

Create a unique atmosphere and experience the benefits of the bath in the light!

#### Water filtering system

Water is filtered in the closed cycle which allows to reduce its use and maintain appropriate hygiene level.

#### **Hydro-massage nozzles**

Let the favourable water massage do the job.

#### Air ducts for a bubbling bath

Millions of air bubbles coming out from the bath's perforated bottom will gently massage your body.

#### Air flow adjuster for the hydro-massage nozzles

A massage with subtle or strong sensations? The choice is yours.

#### An electronic control panel

A comfortable adjuster of your bath parameters and hydro-massage functions is just at hand.