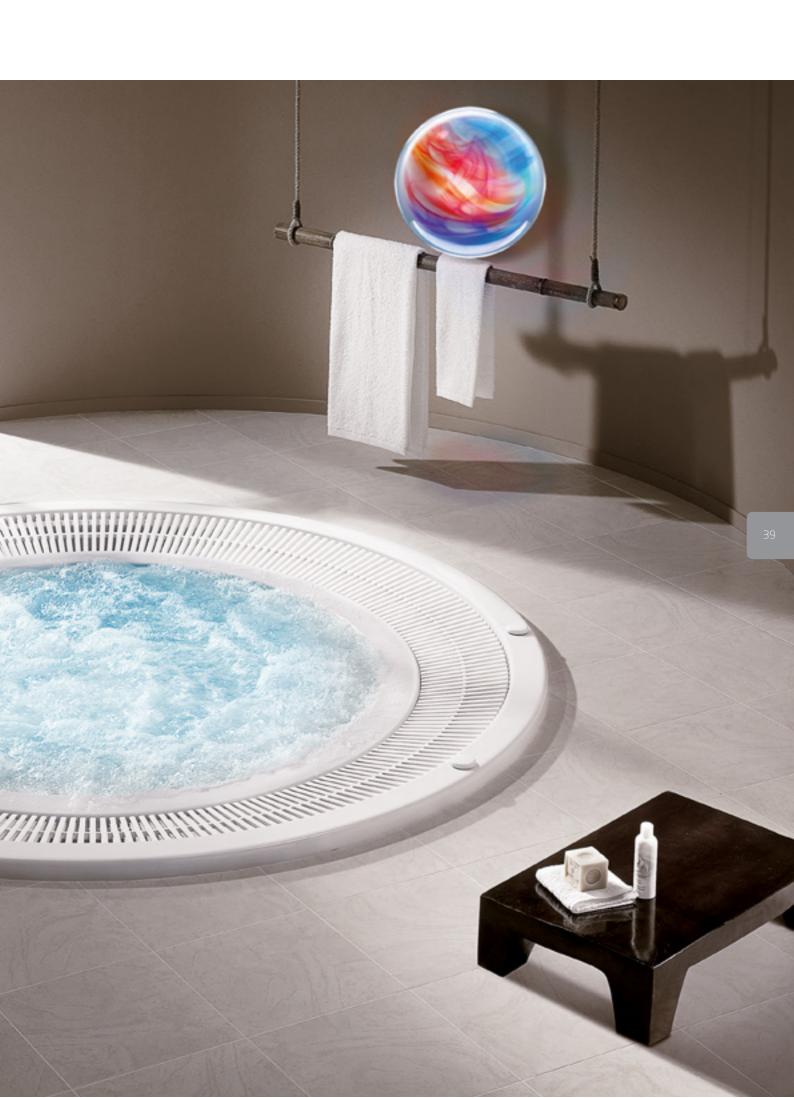

# Portable SPA Baths

Create a unique space of relaxation and invite your relatives and friends! New trendy colours and aesthetic finishing elements will allow you to adopt your POOLSPA baths to any possible environment. Your portable SPA bath will perform well not only in your bathroom, but also in your garden where, thanks to anti-frost technology, it can be used throughout the year. You don't have to worry about the environment as your SPA bath is eco-friendly.

# Stationary SPA baths

Your bathroom used as a venue for socializing and relaxing? Why not?! Invite your closest friends to your private SPA and share the joys of a professional hydro-massage with them! POOLSPA baths will also make an excellent performance in hotels and health and beauty centres. Eco-friendly solutions found in POOLSPA baths, such as heating supplied by means of a heat exchanger will allow you to save energy and reduce the bathing costs.