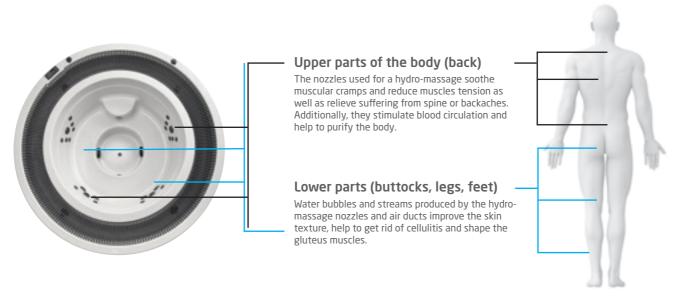

#### Upper parts of the body (back)

The nozzles used for a hydro-massage soothe muscular cramps and reduce muscles tension as well as relieve suffering from spine or backaches. Additionally, they stimulate blood circulation and help to purify the body.

#### Lower parts (buttocks, legs, feet)

Water bubbles and streams produced by the hydromassage nozzles and air ducts improve the skin texture, help to get rid of cellulitis and shape the gluteus muscles.