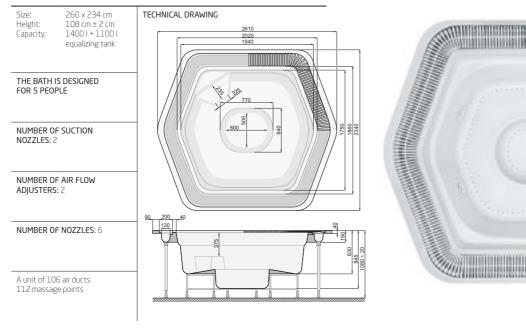

### Classic 260 x 234 cm

The measurements in the technical drawing are given in millimetres.

### Natalie 253 x 253 cm

 Size:
 253 x 253 cm

 Height:
 100 cm ± 2 cm

 Capacity:
 1300 l + 1100 l

 equalizing tank

THE BATH IS DESIGNED FOR 5 PEOPLE

NUMBER OF SUCTION NOZZLES: 4

NUMBER OF AIR FLOW ADJUSTERS: 2

NUMBER OF NOZZLES: 6

A unit of 111 air ducts