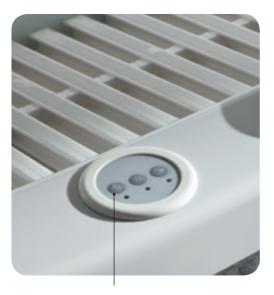

#### An electronic control panel

A comfortable adjuster of your bath parameters and hydro-massage functions is just at hand.

#### An electronic **control panel** shows:

- current and preset water temperature,
- the way particular water pumps work,
- the way an air massage fan works,
- alerts and extra information (e.g. the bath's filtering mode, quick filtering, the condition of underwater illumination).