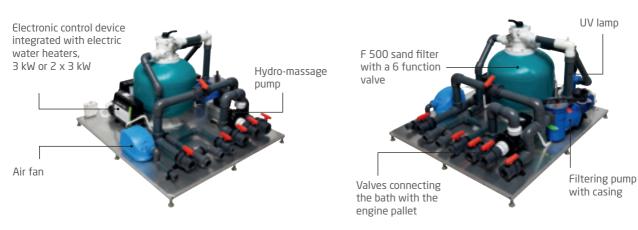

#### EQUIPMENT ELEMENTS:

- 24 nozzles
- electronic control
- · air and water massage function
- water massage pump
- filtering pump with the casing
   air supported water massage
- 3 kW or 6 kW electric heater (to choose from)
- air fan with a heater
- UV lamp
- water temperature control
- water temperature
   anti-frost system
   replaceable skimming filter
- · sand filter
- underwater LED illumination, white or coloured (to choose from).

# **EQUIPMENT ELEMENTS:**• 66 nozzles

- electronic control
- water massage functionfiltering pump with the casing
- 3 water massage pumps
   air supported water massage
- 3 kW or 6 kW electric heater (to choose from)
- UV lamp
- · water temperature control
- anti-frost system
- replaceable skimming filter
- sand filter
- underwater LED illumination, white or coloured (to choose from)