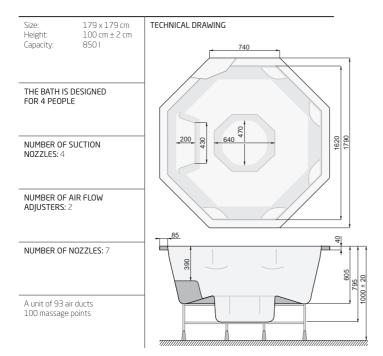

# Octavia 179 x 179 cm

### Octavia 226 x 226 cm

The measurements in the technical drawing are given in millimetres.