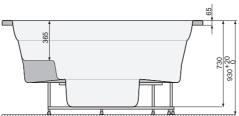

# Marina SPA 188 x 133 cm

Size: Height: 188 x 133 cm 75 cm 69,5 cm 5801 Capacity

#### ACCESSORIES:

- · wooden steps, mahogany or pinewood (to choose from)
- thermal cover in grey or brown colour (to choose from)
- a thermal cover lift (on request)
  3 headrests

The measurements in the technical drawing are given in millimetres