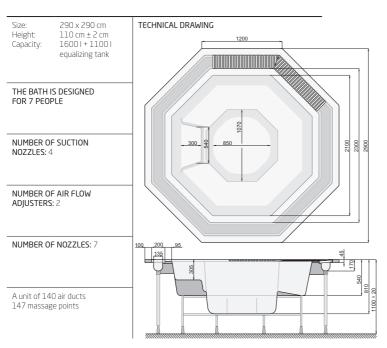

# Vesta 290 x 290 cm

All measurements in the technical drawing are given in millimetres.