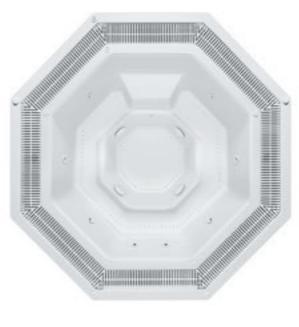

# Portable SPA Baths

Create a unique space of relaxation and invite your relatives and friends! New trendy colours and aesthetic finishing elements will allow you to adopt your POOLSPA baths to any possible environment. Your portable SPA bath will perform well not only in your bathroom, but also in your garden where, thanks to anti-frost technology, it can be used throughout the year. You don't have to worry about the environment as your SPA bath is eco-friendly.

# Marina SPA 188 x 133 cm

Size: Height: 188 x 133 cm 75 cm 69,5 cm 5801 Capacity

#### THE BATH IS DESIGNED FOR 3 PEOPLE

#### NUMBER OF NOZZLES: 32

#### TYPES OF NOZZLES:

- regular mini-nozzles 25
  ozone mini-nozzle 1
- big regular directional nozzles 4
- big regalar affections
  big rotary nozzles 2
  a unit of 38 air ducts
- 70 massage points