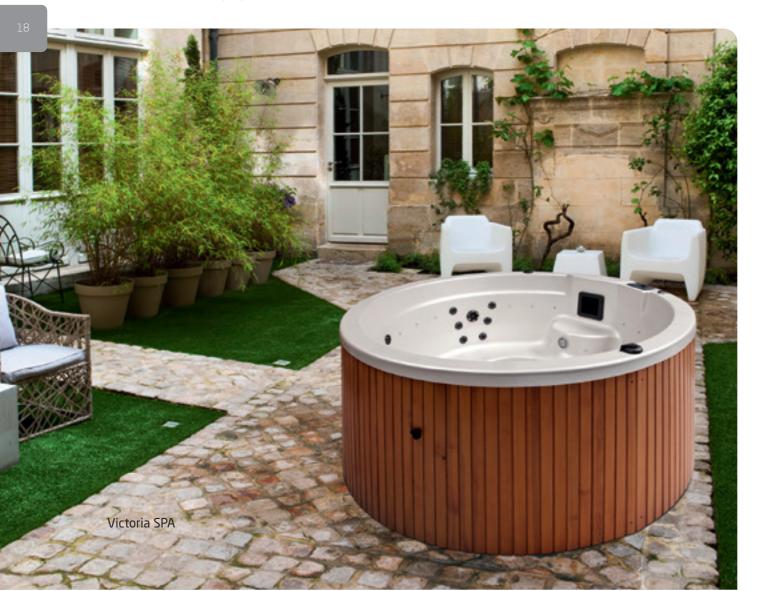

# Victoria SPA Ø 177 cm

Size: Height: Ø 177 cm 93 cm +/- 2 cm Capacity

#### UNIQUE FEATURES

Victoria SPA bath stands out from other baths mainly due to its characteristic round shape thanks to which it can be easily adopted not only to the interior of a relatively big bathroom, but also to the natural garden environment. An additional advantage of the bath is the *anti-frost* system which protects the water from freezing. It forces heated water flow in the bath piping once the water temperature falls below 6°C