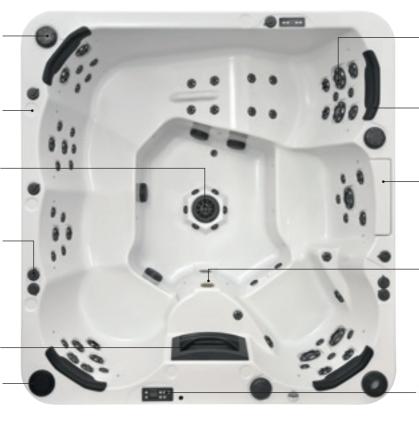

# Victoria SPA Ø 177 cm

Size: Height: Ø 177 cm 93 cm +/- 2 cm Capacity

#### THE BATH IS DESIGNED FOR 4 PEOPLE

#### NUMBER OF NOZZLES: 25

#### TYPES OF NOZZLES:

- regular mini-nozzles 16
- ozone mini-nozzle 1
- big regular directional nozzles 2
- big rotary nozzles 6
  a unit of 94 air ducts
- 119 massage points

#### REQUIRED POWER SUPPLY:

- 230 V, AC 50 Hz (heater 3 kW)3N 400 V AC, 50 Hz (heater 6 kW)