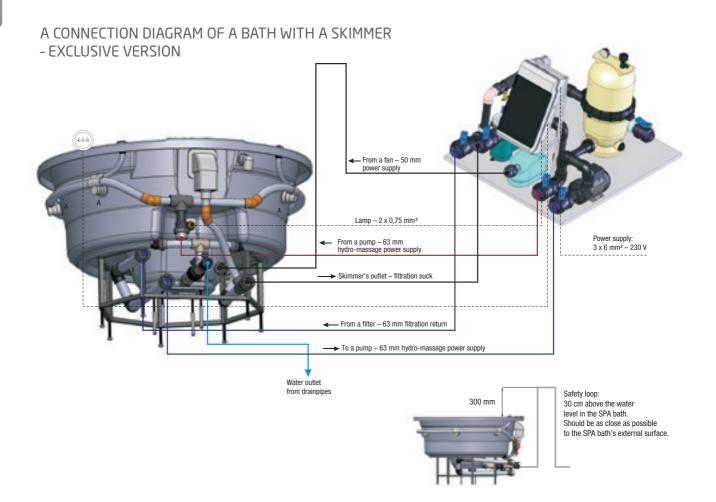

#### **EXCLUSIVE VERSION**

A completely equipped SPA bath for a private use

The engine room placed on the pallet.

#### **EQUIPMENT:**

- electronic control (the main control panel,3F switch located in the top part of the bath),
- water massage 2,0 kW pump (Olivia, Sunflower 2 pumps),
- water massage intensity control by means of air supply
- · air massage -axial air fan of 1,2 kW,
- bathing temperature setting,
- white spot LED light (standard) or multi-coloured LED light (option) or multi-spot coloured illumination 24 LED (option),
- electric heater of 9 kW (Olivia, Sunflower 12 kW) or heat exchanger warm water-water 44 kW (option).

#### FILTERING SYSTEM:

- filtering pump of 0,75 kW, sand filter F 500,
- equalizing tank of 1100 I (height 1400 mm, width 700 mm, length 1400 mm) versions with an overflow gutter only,
- grate (versions with overflow gutter only),
- the main control panel, 3F switch in the top part of the bath.