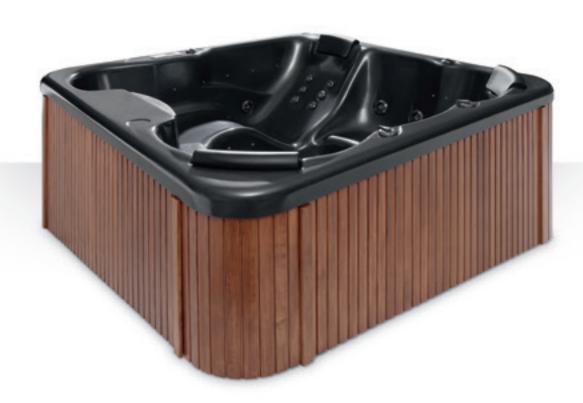

# Portable SPA Baths

Create a unique space of relaxation and invite your relatives and friends! New trendy colours and aesthetic finishing elements will allow you to adopt your POOLSPA baths to any possible environment. Your portable SPA bath will perform well not only in your bathroom, but also in your garden where, thanks to anti-frost technology, it can be used throughout the year. You don't have to worry about the environment as your SPA bath is eco-friendly.

#### CASING:

- 4-piece wooden casing mahogany or pinewood
- (to choose from) wood-like casing in mahogany or grey colour (to choose from)

#### ACCESSORIES:

- wooden steps, mahogany or pinewood (to choose from)
- thermal cover in grey or brown colour
- (to choose from) a thermal cover lift (on request)
- 3 headrests