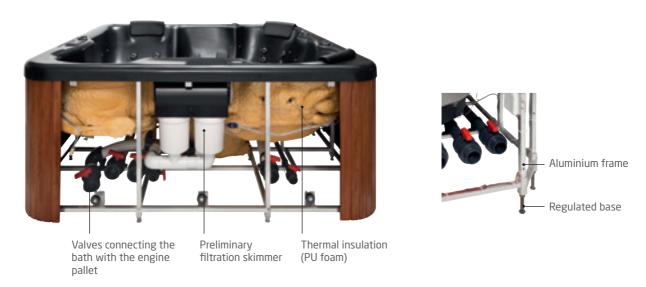

#### UNIQUE FEATURES

A family SPA bath KATALINA, with ergonomically designed seats, is the hybrid model. The bath's external equipment elements can be installed in a different room than a bath itself (e.g. basement). Thanks to such solution you don't hear the noise produced by working pump. The bath has been equipped with special devices responsible for water disinfection, filtering and heating therefore there is no need to exchange water after each bathing session (just like in the swimming pool).
An additional advantage of the bath is the anti-frost system which protects the water from freezing. It forces heated water flow in the bath piping once the water temperature falls below 6°C.

#### UNIQUE FEATURES

A round Victoria SPA bath, a novelty in the POOLSPA offer, is the first model of this type in which an overflow drainpipe and a sand filter have been used. Thanks to the drainpipe the excess water is transported to the built-in equalizing tank through the grate located in the bath's edge. Another innovative element is the location of its engine room outside the bath's casing.