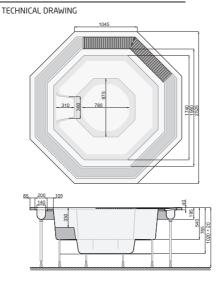

# Marina SPA 188 x 133 cm

Size: Height: 188 x 133 cm 75 cm 69,5 cm 5801 Capacity

#### TECHNICAL DRAWING

#### ACCESSORIES:

- · wooden steps, mahogany or pinewood (to choose from)
- thermal cover in grey or brown colour (to choose from)
- a thermal cover lift (on request)
  3 headrests

The measurements in the technical drawing are given in millimetres