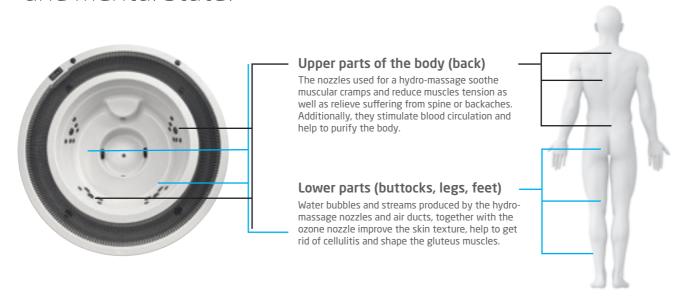

#### Upper parts of the body (back)

The nozzles used for a hydro-massage soothe muscular cramps and reduce muscles tension as well as relieve suffering from spine or backaches. Additionally, they stimulate blood circulation and help to purify the body.

#### Lower parts (buttocks, legs, feet)

Water bubbles and streams produced by the hydromassage nozzles and air ducts, together with the Master nozzle are responsible for a bubbling bath and feet massage. They improve the skin texture, help to get rid of cellulitis and shape the gluteus muscles.