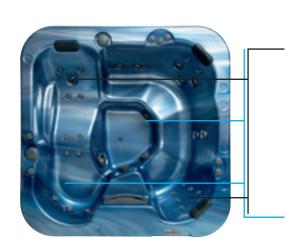

# Get familiar with the unique functions of your SPA bath!

#### Massage zone adjuster

Direct the hydro-massage streams anywhere you wish.

# Complete gravitational drainage

Complete emptying of the bath will ensure the highest hygiene level.

# Places formed for cups or glasses to be put there

Your bathing session can be accompanied by your favourite drink.

# Underwater LED illumination, white or coloured (options)

Create a unique atmosphere and experience the benefits of the bath in the light!

#### Water filtering system

Water is filtered in the closed cycle which allows to reduce its use and maintain appropriate hygiene level.

#### **Comfortable headrests**

Get relaxed in the most comfortable position.

#### **Hydro-massage nozzles**

Let the favourable water massage do the job.

#### Air ducts for a bubbling bath

Millions of air bubbles coming out from the bath's perforated bottom will gently massage your body.

#### Air flow adjuster for the hydro-massage nozzles

A massage with subtle or strong sensations? The choice is yours.

#### An electronic control panel

A comfortable adjuster of your bath parameters and hydro-massage functions is just at hand.