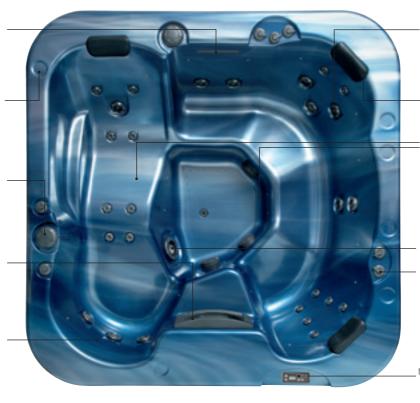

# Waterspace SPA 220 x 230 cm

Size: Height: 220 x 230 cm 115 cm +/-2 cm Capacity

#### THE BATH IS DESIGNED FOR 7 PEOPLE

#### NUMBER OF NOZZLES: 67

#### TYPES OF NOZZLES:

- regular mini-nozzles 46
- ozone mini-nozzle 1
- big regular directional nozzles 10
- GYRO type big regular directional nozzles 2
  big rotary nozzles 7
- Master nozzle 1

#### UNIQUE FEATURES

Waterspace SPA bath is the biggest model in the POOLSPA offer – it gives the opportunity for 7 people to enjoy the pleasures of a relaxing bath simultaneously. 12 types of nozzles together with the cascade are responsible for a variety of sensations. An additional advantage of the bath is the *anti-frost* system which protects the water from freezing. It forces heated water flow in the bath piping once the water temperature falls below  $6^{\circ}\text{C}$ .