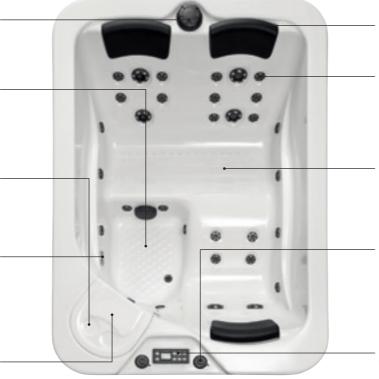

# Katalina SPA 193 x 193 cm

Size: Height: 193 x 193 cm 86 cm +/- 2 cm Capacity

#### THE BATH IS DESIGNED FOR 4 PEOPLE

#### NUMBER OF NOZZLES: 25

#### TYPES OF NOZZLES:

- regular mini-nozzles 16
  directional mini-nozzle 1
  ozone mini-nozzle 1

- big regular directional nozzles 5big rotary nozzles 2
- a unit of 75 air ducts
- 100 massage points

#### Upper parts of the body (back)

Both, the directional and regular nozzles used for a hydro-massage soothe muscular cramps and reduce muscles tension as well as relieve suffering from spine or backaches.

Additionally, they stimulate blood circulation and help to purify the body.

#### Lower parts (buttocks, legs, feet)

Water bubbles and streams produced by the hydromassage nozzles and 75 air ducts, together with the ozone nozzle improve the skin texture, help to get rid of cellulitis and shape the gluteus muscles.