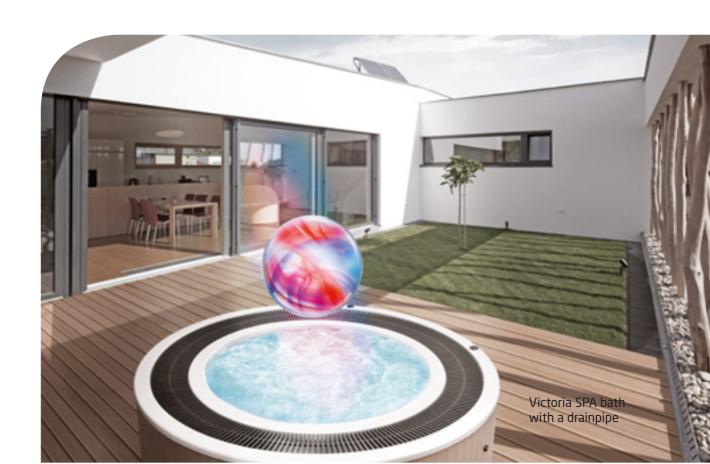

#### UNIQUE FEATURES

Victoria SPA bath, a novelty in the POOLSPA offer, is the first model of this type in which an overflow drainpipe and a sand filter have been used.. Thanks to the drainpipe the excess water is transported to the built-in equalizing tank through the grate located in the bath edge. Due to its round shape the bath can be easily adopted to the environment.

#### UNIQUE FEATURES

A round Victoria SPA bath, a novelty in the POOLSPA offer, is the first model of this type in which an overflow drainpipe and a sand filter have been used. Thanks to the drainpipe the excess water is transported to the built-in equalizing tank through the grate located in the bath's edge. Another innovative element is the location of its engine room outside the bath's casing.