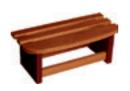

#### **WOODEN STEPS**

In order to make the most of your SPA bath comfortable use, depending on its arrangement, you can fit it with the wooden **steps** ideally matching its design.

BIG STEPS Katalina SPA, Laguna SPA, Waterspace SPA

SMALL STEPS Marina SPA

Katalina SPA, Laguna SPA, Waterspace SPA

Victoria SPA, Victoria SPA with a drainpipe