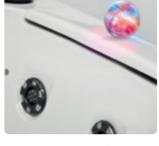

# ...additionally illuminated in an excellent way!

Thanks to this underwater illumination your SPA can become even more romantic.

White spot LED light (standard)

Multi-coloured spot light (option)

Multi-spot coloured illumination LED - type, 24 mini lenses (option)

### ...additionally illuminated in an excellent way!

The pleasures of your relaxing bathing session will be made more intense by the magic of the SPA baths underwater illumination. You are the only person who decides about the amount of light, its intensity and colours so you can put yourself into the most suitable mood.