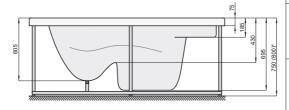

# Marina SPA 188 x 133 cm

Size: Height: 188 x 133 cm 75 cm 69,5 cm 5801 Capacity

#### TECHNICAL DRAWING

#### ACCESSORIES:

- · wooden steps, mahogany or pinewood (to choose from)
- thermal cover in grey or brown colour (to choose from)
- a thermal cover lift (on request)
  3 headrests

The measurements in the technical drawing are given in millimetres