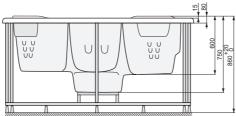

# Katalina SPA 193 x 193 cm

Size: Height: 193 x 193 cm 86 cm +/- 2 cm Capacity

#### TECHNICAL DRAWING

#### ACCESSORIES:

- · wooden steps, mahogany or pinewood (to choose from)
- thermal cover in grey or brown colour (to choose from)
- a thermal cover lift (on request)
  3 headrests

The measurements in the technical drawing are given in millimetres