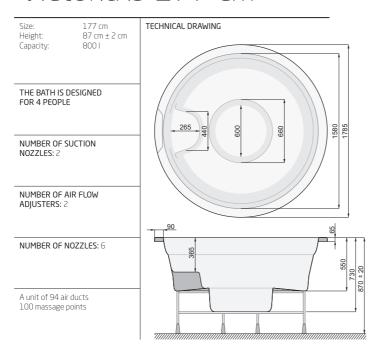

# Victoria SPA Ø 177 cm

Size: Height: Ø 177 cm 93 cm +/- 2 cm Capacity

#### THE BATH IS DESIGNED FOR 4 PEOPLE

#### NUMBER OF NOZZLES: 25

#### TYPES OF NOZZLES:

- regular mini-nozzles 16
- ozone mini-nozzle 1
- big regular directional nozzles 2
- big rotary nozzles 6
  a unit of 94 air ducts
- 119 massage points

#### REQUIRED POWER SUPPLY:

- 230 V, AC 50 Hz (heater 3 kW)3N 400 V AC, 50 Hz (heater 6 kW)

#### UNIQUE FEATURES

Victoria SPA bath stands out from other baths mainly due to its characteristic round shape thanks to which it can be easily adopted not only to the interior of a relatively big bathroom, but also to the natural garden environment. An additional advantage of the bath is the *anti-frost* system which protects the water from freezing. It forces heated water flow in the bath piping once the water temperature falls below 6°C