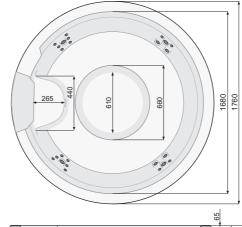

# Laguna SPA 213 x 213 cm

Size: Height: 213 x 213 cm 94 cm +/- 2 cm Capacity

#### ACCESSORIES:

- wooden steps, mahogany or pinewood (to choose from)
- thermal cover in grey or brown colour (to choose from)
- a thermal cover lift (on request)
- 3 headrests

The measurements in the technical drawing are given in millimetres.