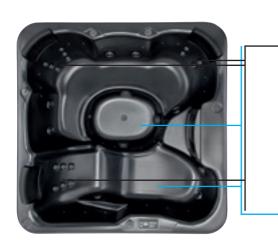

#### Upper parts of the body (back)

Both, the directional and regular nozzles used for a hydro-massage soothe muscular cramps and reduce muscles tension as well as relieve suffering from spine or backaches.

Additionally, they stimulate blood circulation and help to purify the body.

#### Lower parts (buttocks, legs, feet)

Water bubbles and streams produced by the hydromassage nozzles and 75 air ducts, together with the ozone nozzle improve the skin texture, help to get rid of cellulitis and shape the gluteus muscles.