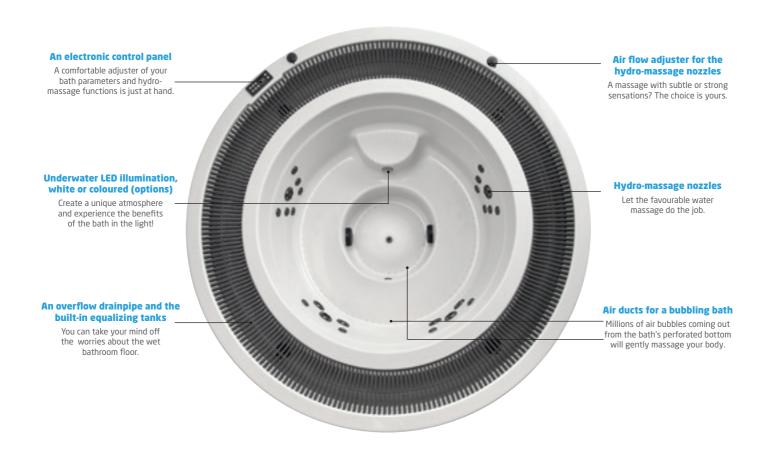

# Air flow adjuster for the hydro-massage nozzles

A massage with subtle or strong sensations? The choice is yours.

#### Air ducts for a bubbling bath

Millions of air bubbles coming out from the bath's perforated bottom will gently massage your body.

#### **Comfortable headrests**

Get relaxed in the most comfortable position.

# Underwater LED illumination, white or coloured (options)

Create a unique atmosphere and experience the benefits of the bath in the light!

#### **Hydro-massage nozzles**

Let the favourable water massage do the job.

## Places formed for cups or glasses to be put there

Your bathing session can be accompanied by your favourite drink.

#### Water filtering system

Water is filtered in the closed cycle which allows to reduce its use and maintain appropriate hygiene level.

#### An electronic control panel

A comfortable adjuster of your bath parameters and hydro-massage functions is just at hand.

#### Massage zone adjuster

Direct the hydro-massage streams anywhere you wish.

Size: Height: 213 x 213 cm 94 cm +/- 2 cm Capacity