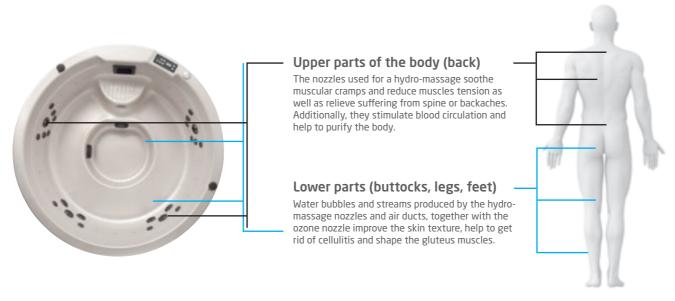

#### Upper parts of the body (back)

Both, the directional and regular nozzles used for a hydro-massage soothe muscular cramps and reduce muscles tension as well as relieve suffering from spine or backaches.

Additionally, they stimulate blood circulation and help to purify the body.

#### Lower parts (buttocks, legs, feet)

Water bubbles and streams produced by the hydromassage nozzles and 75 air ducts, together with the ozone nozzle improve the skin texture, help to get rid of cellulitis and shape the gluteus muscles.