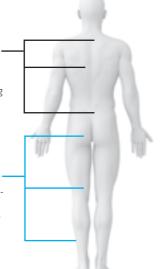

#### Upper parts of the body (back)

Both, the directional and regular nozzles used for a hydro-massage soothe muscular cramps and reduce muscles tension as well as relieve suffering from spine or backaches.

Additionally, they stimulate blood circulation and help to purify the body.

#### Lower parts (buttocks, legs, feet)

Water bubbles and streams produced by the hydromassage nozzles and 75 air ducts, together with the ozone nozzle improve the skin texture, help to get rid of cellulitis and shape the gluteus muscles.