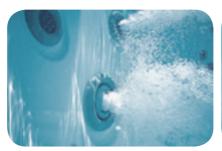

#### **Hydro-massage nozzles**

Let the favourable water massage do the job.

Hydromassage in the form of either underwater power showers or gentle bubbling baths will definitely affect your physical and mental state, relaxing your mind and body or just the opposite, putting you into a feeling of pleasant excitement. Could you find anything more pleasant than the favourable effect of water streams after a stressful day?