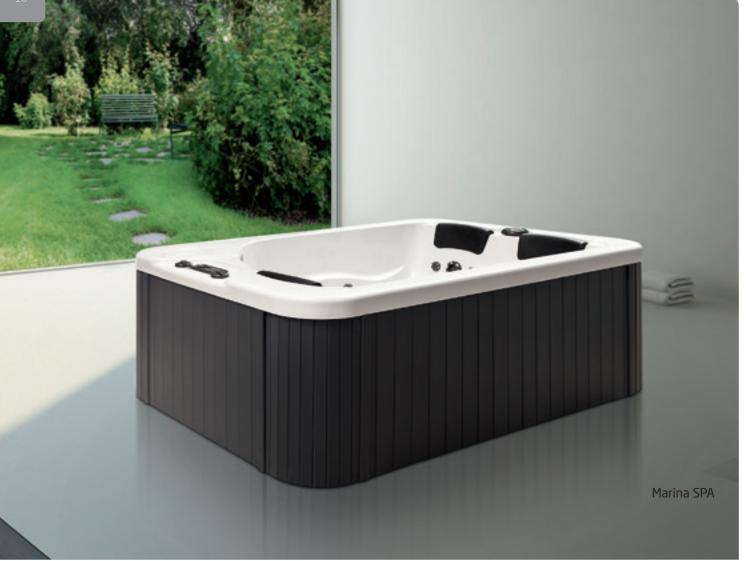

# Marina SPA 188 x 133 cm

Size: Height: 188 x 133 cm 75 cm 69,5 cm 5801 Capacity