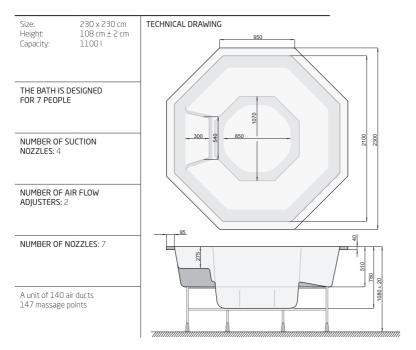

PEOPLE

NUMBER OF SUCTION NOZZLES: 4

NUMBER OF AIR FLOW ADJUSTERS: 2

NUMBER OF NOZZLES: 6

A unit of 111 air ducts





# Sunflower Ø 283 cm

Size: Height: Capacity: Ø 283 cm 116 cm ± 2 cm 2000 I + 1100 I equalizing tank

THE BATH IS DESIGNED FOR 8 PEOPLE

NUMBER OF PUMPS: 2

NUMBER OF SUCTION NOZZLES: 4

NUMBER OF AIR FLOW ADJUSTERS: 4

NUMBER OF NOZZLES: 14

A unit of 142 air ducts 156 massage points





# Olivia 248 x 299 cm

Height: Capacity: 248 x 299 cm 111 cm ± 2 cm 2100 I + 1100 I equalizing tank

THE BATH IS DESIGNED FOR 7 PEOPLE

NUMBER OF PUMPS: 2

NUMBER OF SUCTION NOZZLES: 4

NUMBER OF AIR FLOW ADJUSTERS: 2

NUMBER OF NOZZLES: 13

A unit of 161 air ducts 174 massage points





The measurements in the technical drawing are given in millimetres.







# Vesta 230 x 230 cm





# Vesta 290 x 290 cm





All measurements in the technical drawing are given in millimetres.

### How do hydro-massage devices work?

Big regular nozzles through which water gets into the baths, are responsible for giving an intense massage to particular parts of the body. The hydro-massage can help you decrease muscle tension and soothe the backache. Stationary SPA baths have been equipped with the nozzles of a well-known HydroAir brand.



A water massage

An innovative system of air ducts located in the lower part of the bath is fully responsible for a bubbling bath. Millions of air bubbles are coming out of the bath's perforated bottom and gently massage your body, they decrease muscle tension, improve the skin texture and positively affect blood circulation, nervous and respirato