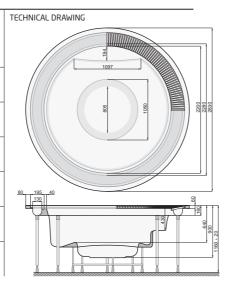

# Victoria SPA Ø 249 cm

TECHNICAL DRAWING

Size: Height: Ø 249 cm 107 cm +/- 1 cm 86,5 cm 1100 l Capacity

#### UNIQUE FEATURES

Victoria SPA bath, a novelty in the POOLSPA offer, is the first model of this type in which an overflow drainpipe and a sand filter have been used.. Thanks to the drainpipe the excess water is transported to the built-in equalizing tank through the grate located in the bath edge. Due to its round shape the bath can be easily adopted to the environment.

# 0000 310 800 2280 105 160

#### **EQUIPMENT ELEMENTS:**

- 25 nozzleselectronic control
- · water and air massage function
- water massage pump
- filtering pump
   built-in equalizing tanks
- air supported water massage
  3 kW or 6 kW electric heater (to choose from)
- air fan with a heater
  ozone generator or UV lamp (to choose from)
- water temperature control
- anti-frost system
- sand filter
- multi-spot underwater LED illumination