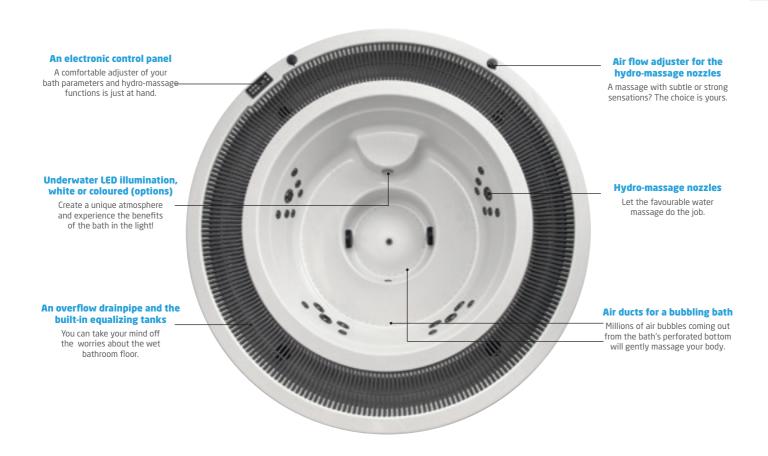

# Underwater LED illumination, white or coloured (options)

Create a unique atmosphere and experience the benefits of the bath in the light!

#### **Hydro-massage nozzles**

Let the favourable water massage do the job.

#### Air ducts for a bubbling bath

Millions of air bubbles coming out from the bath's perforated bottom will gently massage your body.

#### Air flow adjuster for the hydro-massage nozzles

A massage with subtle or strong sensations? The choice is yours.

#### An electronic control panel

A comfortable adjuster of your bath parameters and hydro-massage functions is just at hand.