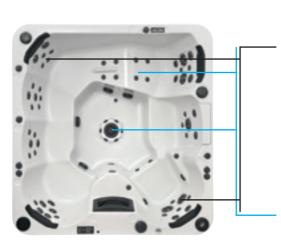

#### Massage zone adjuster

Direct the hydro-massage streams anywhere you wish.

# Complete gravitational drainage

Complete emptying of the bath will ensure the highest hygiene level.

# Places formed for cups or glasses to be put there

Your bathing session can be accompanied by your favourite drink.

# Underwater LED illumination, white or coloured (options)

Create a unique atmosphere and experience the benefits of the bath in the light!

#### Water filtering system

Water is filtered in the closed cycle which allows to reduce its use and maintain appropriate hygiene level.

#### **Comfortable headrests**

Get relaxed in the most comfortable position.

#### **Hydro-massage nozzles**

Let the favourable water massage do the job.

#### Air ducts for a bubbling bath

Millions of air bubbles coming out from the bath's perforated bottom will gently massage your body.

#### Air flow adjuster for the hydro-massage nozzles

A massage with subtle or strong sensations? The choice is yours.

#### An electronic control panel

A comfortable adjuster of your bath parameters and hydro-massage functions is just at hand.