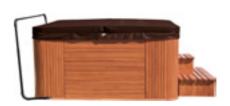

# Marina SPA 188 x 133 cm

Size: Height: 188 x 133 cm 75 cm 69,5 cm 5801 Capacity

#### UNIQUE FEATURES

A relatively small size (the bath can be easily carried through the door of a standard width) and not a very heavy weight of the Marina SPA bath enable its users to take full advantage of the benefits of a hydro-massage taken either indoors or outdoors. An additional advantage of the bath is the anti-frost system which protects the water from freezing. It forces heated water flow in the bath piping once the water temperature falls below 6°C.

#### CASING:

- 4-piece wooden casing mahogany or pinewood
- (to choose from) wood-like casing in mahogany or grey colour (to choose from)

#### ACCESSORIES:

- wooden steps, mahogany or pinewood (to choose from)
- thermal cover in grey or brown colour
- (to choose from) a thermal cover lift (on request)
- 3 headrests