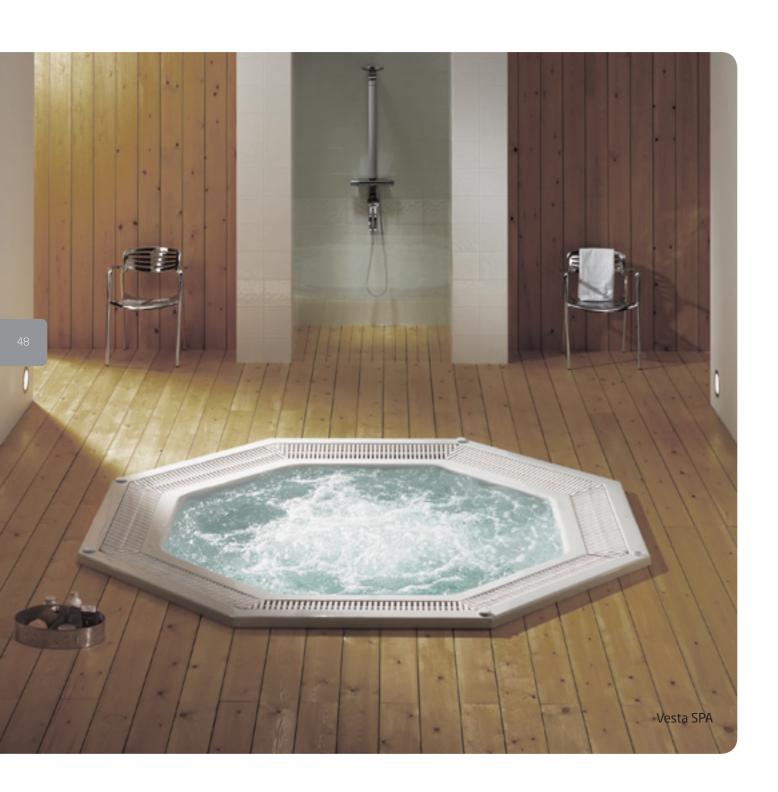

BATH IS DESIGNED FOR 5 PEOPLE

NUMBER OF SUCTION NOZZLES: 4

NUMBER OF AIR FLOW ADJUSTERS: 2

NUMBER OF NOZZLES: 6

A unit of 111 air ducts





# Sunflower Ø 283 cm

Size: Height: Capacity: Ø 283 cm 116 cm ± 2 cm 2000 I + 1100 I equalizing tank

THE BATH IS DESIGNED FOR 8 PEOPLE

NUMBER OF PUMPS: 2

NUMBER OF SUCTION NOZZLES: 4

NUMBER OF AIR FLOW ADJUSTERS: 4

NUMBER OF NOZZLES: 14

A unit of 142 air ducts 156 massage points





# Olivia 248 x 299 cm

Height: Capacity: 248 x 299 cm 111 cm ± 2 cm 2100 I + 1100 I equalizing tank

THE BATH IS DESIGNED FOR 7 PEOPLE

NUMBER OF PUMPS: 2

NUMBER OF SUCTION NOZZLES: 4

NUMBER OF AIR FLOW ADJUSTERS: 2

NUMBER OF NOZZLES: 13

A unit of 161 air ducts 174 massage points





The measurements in the technical drawing are given in millimetres.







# Vesta 230 x 230 cm





# Vesta 290 x 290 cm





All measurements in the technical drawing are given in millimetres.

### How do hydro-massage devices work?

Big regular nozzles through which water gets into the baths, are responsible for giving an intense massage to particular parts of the body. The hydro-massage can help you decrease muscle tension and soothe the backache. Stationary SPA baths have been equipped with the nozzles of a well-known HydroAir brand.



A water massage

An innovative system of air ducts located in the lower part of the bath is fully responsible for a bubbling bath. Millions of air bubbles are coming out of the bath's perforated bottom and gently massage your body, they decrease muscle tension, improve the skin texture and positively affect blood circulatio