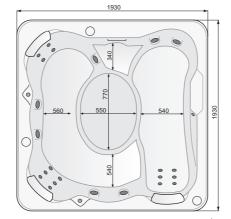

# Waterspace SPA 220 x 230 cm

Size: Height: 220 x 230 cm 115 cm +/-2 cm Capacity

The measurements in the technical drawing are given in millimetres.