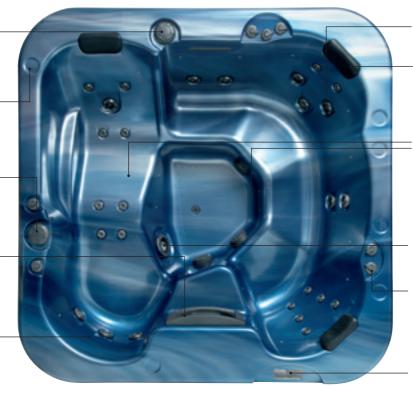

# Get familiar with the unique functions of your SPA bath!

# Air flow adjuster for the hydro-massage nozzles

A massage with subtle or strong sensations? The choice is yours.

#### Air ducts for a bubbling bath

Millions of air bubbles coming out from the bath's perforated bottom will gently massage your body.

#### **Comfortable headrests**

Get relaxed in the most comfortable position.

# Underwater LED illumination, white or coloured (options)

Create a unique atmosphere and experience the benefits of the bath in the light!

#### **Hydro-massage nozzles**

Let the favourable water massage do the job.

# Places formed for cups or glasses to be put there

Your bathing session can be accompanied by your favourite drink.

#### Water filtering system

Water is filtered in the closed cycle which allows to reduce its use and maintain appropriate hygiene level.

#### An electronic control panel

A comfortable adjuster of your bath parameters and hydro-massage functions is just at hand.

#### Massage zone adjuster

Direct the hydro-massage streams anywhere you wish.