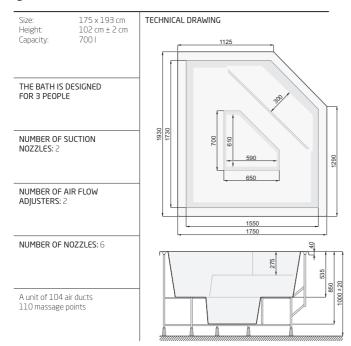

# Janette 175 x 193 cm

# Janette 197 x 215 cm

The measurements in the technical drawing are given in millimetres.