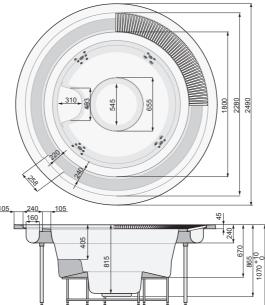

# Victoria SPA Ø 249 cm

TECHNICAL DRAWING

Size: Height: Ø 249 cm 107 cm +/- 1 cm 86,5 cm 1100 l Capacity

#### UNIQUE FEATURES

Victoria SPA bath, a novelty in the POOLSPA offer, is the first model of this type in which an overflow drainpipe and a sand filter have been used.. Thanks to the drainpipe the excess water is transported to the built-in equalizing tank through the grate located in the bath edge. Due to its round shape the bath can be easily adopted to the environment.

# 0000 310 800 2280 105 160

#### ACCESSORIES:

- wooden steps, mahogany or pinewood
- (to choose from) thermal cover in grey or brown colour (to choose from)

The measurements in the technical drawing are given in millimetres.