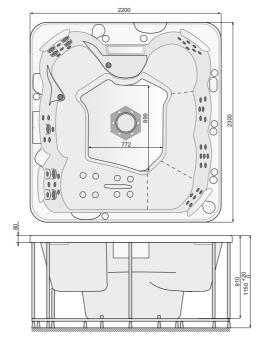

# Waterspace SPA 220 x 230 cm

Size: Height: 220 x 230 cm 115 cm +/-2 cm Capacity

#### TECHNICAL DRAWING

The measurements in the technical drawing are given in millimetres.