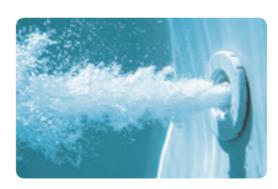

ity: 248 x 299 cm 111 cm ± 2 cm 2100 I + 1100 I equalizing tank

THE BATH IS DESIGNED FOR 7 PEOPLE

NUMBER OF PUMPS: 2

NUMBER OF SUCTION NOZZLES: 4

NUMBER OF AIR FLOW ADJUSTERS: 2

NUMBER OF NOZZLES: 13

A unit of 161 air ducts 174 massage points





The measurements in the technical drawing are given in millimetres.







# Vesta 230 x 230 cm





# Vesta 290 x 290 cm





All measurements in the technical drawing are given in millimetres.

### How do hydro-massage devices work?

Big regular nozzles through which water gets into the baths, are responsible for giving an intense massage to particular parts of the body. The hydro-massage can help you decrease muscle tension and soothe the backache. Stationary SPA baths have been equipped with the nozzles of a well-known HydroAir brand.



A water massage

An innovative system of air ducts located in the lower part of the bath is fully responsible for a bubbling bath. Millions of air bubbles are coming out of the bath's perforated bottom and gently massage your body, they decrease muscle tension, improve the skin texture and positively affect blood circulation, nervous and respiratory systems.



A bubbling bath

### A bath and a massage under full control!

Each stationary SPA bath has been equipped with a 3-function electronic control panel which is responsible for starting air and water massage and switching on the underwater illumination.

Controlling the parameters of your bath is not complicated at all. This fact has already been appreciated by the visitors to health and beauty centres and aqua parks where POOLSPA ba