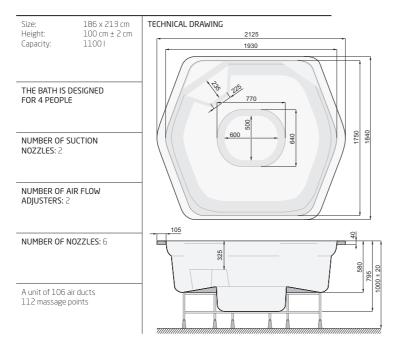

ine is the solution combining the features of portable and stationary baths. It has been applied for the first time in Europe.





# Stationary SPA baths

Your bathroom used as a venue for socializing and relaxing? Why not?! Invite your closest friends to your private SPA and share the joys of a professional hydro-massage with them! POOLSPA baths will also make an excellent performance in hotels and health and beauty centres. Eco-friendly solutions found in POOLSPA baths, such as heating supplied by means of a heat exchanger will allow you to save energy and reduce the bathing costs.







# Janette 175 x 193 cm





# Janette 197 x 215 cm





The measurements in the technical drawing are given in millimetres.

# Victoria Ø 177 cm





### Victoria Ø 249 cm





# Classic 186 x 213 cm





### Classic 260 x 234 cm



The measurements in the technical drawing are given in millimetres.

# Octavia 179 x 179 cm





### Octavia 226 x 226 cm



The measurements in the technical drawing are given in millimetres.

### Natalie 253 x 253 cm

 Size:
 253 x 253 cm

 Height:
 100 cm ± 2 cm

 Capacity:
 1300 l + 1100 l

 equalizing tank

THE BATH IS DESIGNED FOR 5 PEOPLE

NUMBER OF SUCTION NOZZLES: 4

NUMBER OF AIR FLOW ADJUSTERS: 2

NUMBER OF NOZZLES: 6

A unit of 111 air ducts





# Sunflower Ø 283 cm

Size: Height: Capacity: Ø 283 cm 116 cm ± 2 cm 2000 I + 1100 I equalizing tank

THE BATH IS DESIGNED FOR 8 PEOPLE

NUMBER OF PUMPS: 2

NUMBER OF SUCTION NOZZLES: 4

NUMBER OF AIR FLOW ADJUSTERS: 4

NUMBER OF NOZZLES: 14

A unit of 142 air ducts 156 massage points





# Olivia 248 x