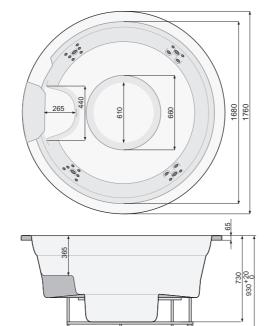

# Victoria SPA Ø 177 cm

Size: Height: Ø 177 cm 93 cm +/- 2 cm Capacity

#### ACCESSORIES:

- wooden steps, mahogany or pinewood
- (to choose from)

   thermal cover in grey or brown colour (to choose from)

The measurements in the technical drawing are given in millimetres.