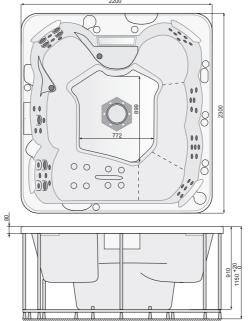

# Laguna SPA 213 x 213 cm

Size: Height: 213 x 213 cm 94 cm +/- 2 cm Capacity

#### TECHNICAL DRAWING

#### ACCESSORIES:

- wooden steps, mahogany or pinewood (to choose from)
- thermal cover in grey or brown colour (to choose from)
- a thermal cover lift (on request)
- 3 headrests

The measurements in the technical drawing are given in millimetres.