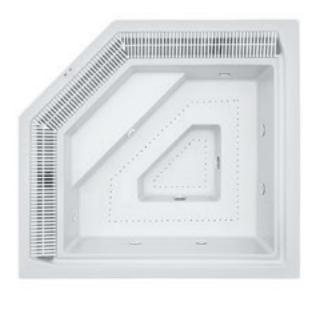

### Natalie 253 x 253 cm

 Size:
 253 x 253 cm

 Height:
 100 cm ± 2 cm

 Capacity:
 1300 l + 1100 l

 equalizing tank

THE BATH IS DESIGNED FOR 5 PEOPLE

NUMBER OF SUCTION NOZZLES: 4

NUMBER OF AIR FLOW ADJUSTERS: 2

NUMBER OF NOZZLES: 6

A unit of 111 air ducts