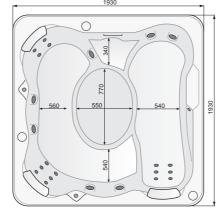

# Katalina SPA 193 x 193 cm

Size: Height: 193 x 193 cm 86 cm +/- 2 cm Capacity

#### TECHNICAL DRAWING

#### ACCESSORIES:

- · wooden steps, mahogany or pinewood (to choose from)
- thermal cover in grey or brown colour (to choose from)
- a thermal cover lift (on request)
  3 headrests

The measurements in the technical drawing are given in millimetres