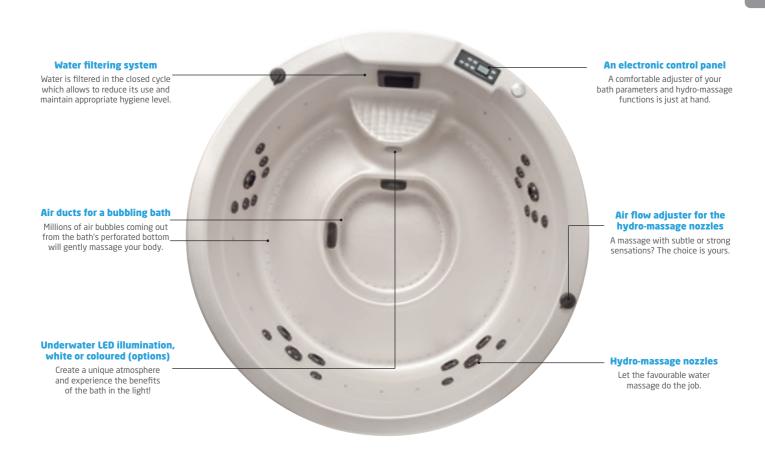

#### Water filtering system

Water is filtered in the closed cycle which allows to reduce its use and maintain appropriate hygiene level.

#### An electronic control panel

A comfortable adjuster of your bath parameters and hydro-massage functions is just at hand.

#### Air ducts for a bubbling bath

Millions of air bubbles coming out from the bath's perforated bottom will gently massage your body.

#### Air flow adjuster for the hydro-massage nozzles

A massage with subtle or strong sensations? The choice is yours.

# Underwater LED illumination, white or coloured (options)

Create a unique atmosphere and experience the benefits of the bath in the light!

#### **Hydro-massage nozzles**

Let the favourable water massage do the job.