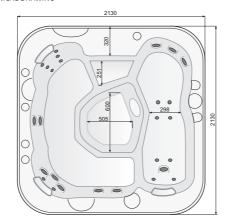

# Laguna SPA 213 x 213 cm

Size: Height: 213 x 213 cm 94 cm +/- 2 cm Capacity

#### ACCESSORIES:

- wooden steps, mahogany or pinewood (to choose from)
- thermal cover in grey or brown colour (to choose from)
- a thermal cover lift (on request)
- 3 headrests

The measurements in the technical drawing are given in millimetres.