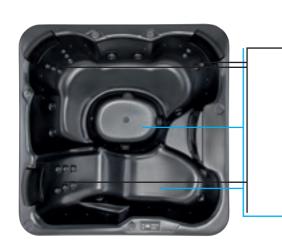

#### Upper parts of the body (back)

Both, the directional and regular nozzles used for a hydro-massage soothe muscular cramps and reduce muscles tension as well as relieve suffering from spine or backaches.

Additionally, they stimulate blood circulation and help to purify the body.

#### Lower parts (buttocks, legs, feet)

Water bubbles and streams produced by the hydromassage nozzles and 75 air ducts, together with the ozone nozzle improve the skin texture, help to get rid of cellulitis and shape the gluteus muscles.