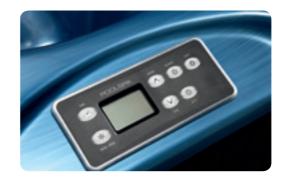

#### An electronic **control panel** shows:

- current and preset water temperature,
- the way particular water pumps work,
- the way an air massage fan works,
- alerts and extra information (e.g. the bath's filtering mode, quick filtering, the condition of underwater illumination).