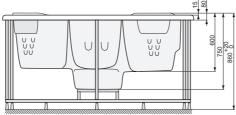

#### TECHNICAL DRAWING

#### ACCESSORIES:

- · wooden steps, mahogany or pinewood (to choose from)
- thermal cover in grey or brown colour (to choose from)
- a thermal cover lift (on request)
  3 headrests

The measurements in the technical drawing are given in millimetres