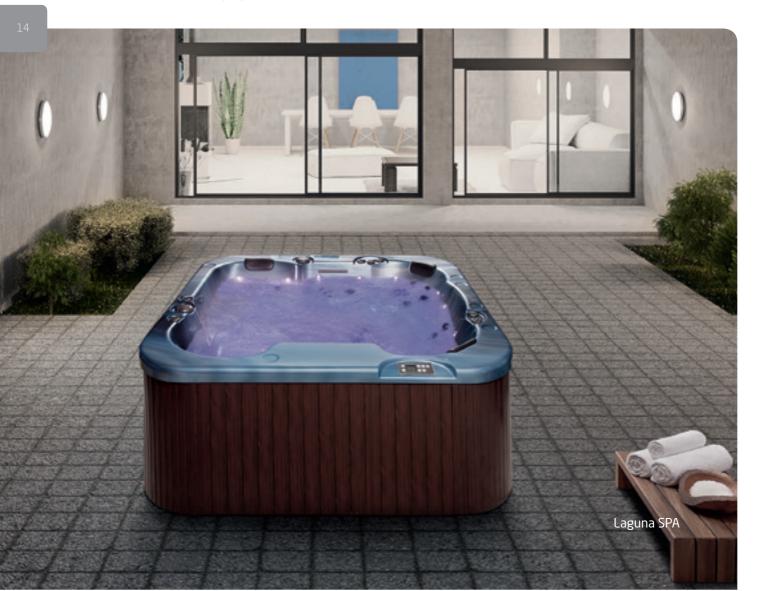

# Laguna SPA 213 x 213 cm

Size: Height: 213 x 213 cm 94 cm +/- 2 cm Capacity

#### THE BATH IS DESIGNED FOR 5 PEOPLE

#### UNIQUE FEATURES

Laguna SPA is one of the biggest models of the raguin 3rA is offer in the largest modes of the portable SPA baths offering a hydro-massage function. It can be used by 5 people simultaneously. Thanks to the nozzles diversity (combination of 7 types) and a cascade, its users are able to enjoy a complete pleasure of a variety of a hydromassage bath.