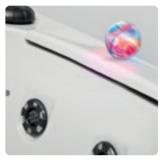

# ...additionally illuminated in an excellent way!

Thanks to this underwater illumination your SPA can become even more romantic.

White spot LED light (standard)

Multi-coloured spot light (option)

Multi-spot coloured illumination LED - type, 24 mini lenses (option)

### ...additionally illuminated in an excellent way!

The pleasures of your relaxing bathing session will be made more intense by the magic of the SPA baths underwater illumination. You are the only person who decides about the amount of light, its intensity and colours so you can put yourself into the most suitable mood.