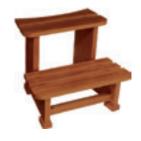

#### **WOODEN STEPS**

In order to make the most of your SPA bath comfortable use, depending on its arrangement, you can fit it with the wooden **steps** ideally matching its design.

BIG STEPS Katalina SPA, Laguna SPA, Waterspace SPA

SMALL STEPS Marina SPA

Katalina SPA, Laguna SPA, Waterspace SPA

Victoria SPA, Victoria SPA with a drainpipe