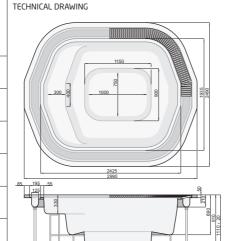

# Olivia 248 x 299 cm

Height: Capacity: 248 x 299 cm 111 cm ± 2 cm 2100 I + 1100 I equalizing tank

THE BATH IS DESIGNED FOR 7 PEOPLE

NUMBER OF PUMPS: 2

NUMBER OF SUCTION NOZZLES: 4

NUMBER OF AIR FLOW ADJUSTERS: 2

NUMBER OF NOZZLES: 13

A unit of 161 air ducts 174 massage points

The measurements in the technical drawing are given in millimetres.