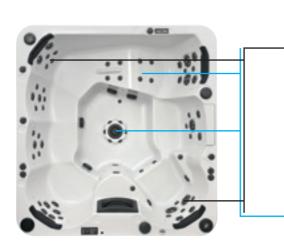

#### Upper parts of the body (back)

The nozzles used for a hydro-massage soothe muscular cramps and reduce muscles tension as well as relieve suffering from spine or backaches. Additionally, they stimulate blood circulation and help to purify the body.

#### Lower parts (buttocks, legs, feet)

Water bubbles and streams produced by the hydromassage nozzles, together with the ozone nozzle and the Master nozzle are responsible for a bubbling bath and feet massage and they improve the skin texture, help to get rid of cellulitis and shape the gluteus muscles.

#### Massage zone adjuster

Direct the hydro-massage streams anywhere you wish.

#### Master nozzle

Feel millions of air bubbles while enjoying your bubbling bath and make your feet experience a gentle massage.