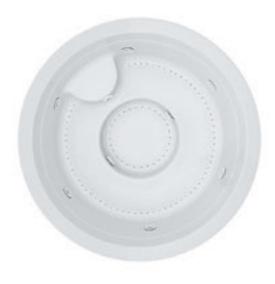

# Victoria SPA Ø 177 cm

Size: Height: Ø 177 cm 93 cm +/- 2 cm Capacity

#### THE BATH IS DESIGNED FOR 4 PEOPLE

#### NUMBER OF NOZZLES: 25

#### TYPES OF NOZZLES:

- regular mini-nozzles 16
- ozone mini-nozzle 1
- big regular directional nozzles 2
- big rotary nozzles 6
  a unit of 94 air ducts
- 119 massage points

#### REQUIRED POWER SUPPLY:

- 230 V, AC 50 Hz (heater 3 kW)3N 400 V AC, 50 Hz (heater 6 kW)

#### UNIQUE FEATURES

Victoria SPA bath stands out from other baths mainly due to its characteristic round shape thanks to which it can be easily adopted not only to the interior of a relatively big bathroom, but also to the natural garden environment. An additional advantage of the bath is the *anti-frost* system which protects the water from freezing. It forces heated water flow in the bath piping once the water temperature falls below 6°C