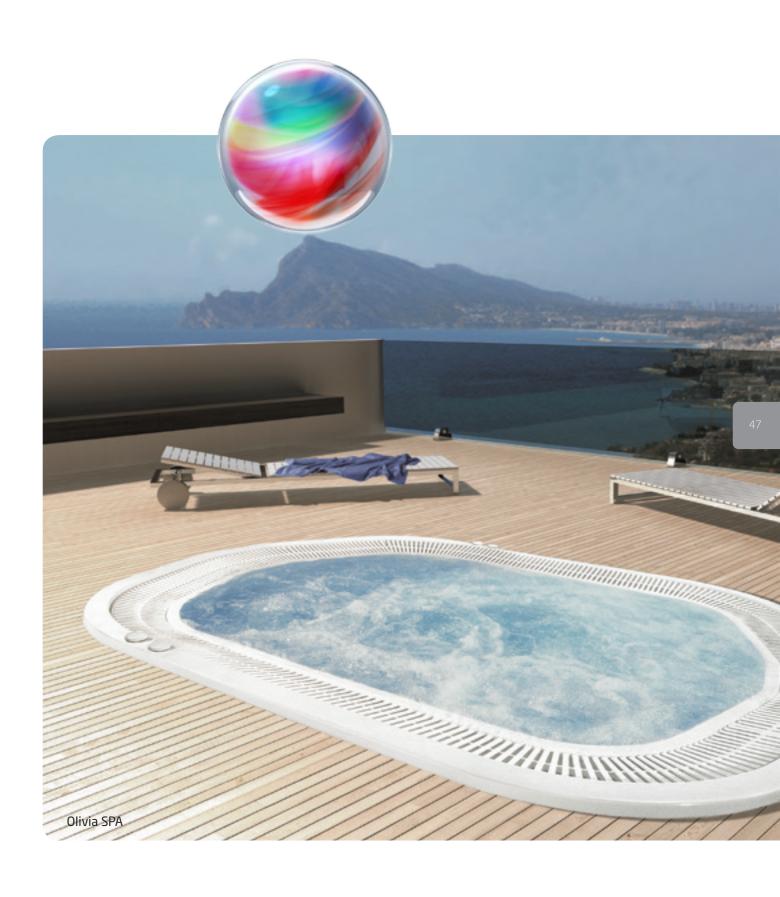

# Olivia 248 x 299 cm

Height: Capacity: 248 x 299 cm 111 cm ± 2 cm 2100 I + 1100 I equalizing tank

THE BATH IS DESIGNED FOR 7 PEOPLE

NUMBER OF PUMPS: 2

NUMBER OF SUCTION NOZZLES: 4

NUMBER OF AIR FLOW ADJUSTERS: 2

NUMBER OF NOZZLES: 13

A unit of 161 air ducts 174 massage points

The measurements in the technical drawing are given in millimetres.

# Stationary SPA baths

Your bathroom used as a venue for socializing and relaxing? Why not?! Invite your closest friends to your private SPA and share the joys of a professional hydro-massage with them! POOLSPA baths will also make an excellent performance in hotels and health and beauty centres. Eco-friendly solutions found in POOLSPA baths, such as heating supplied by means of a heat exchanger will allow you to save energy and reduce the bathing costs.