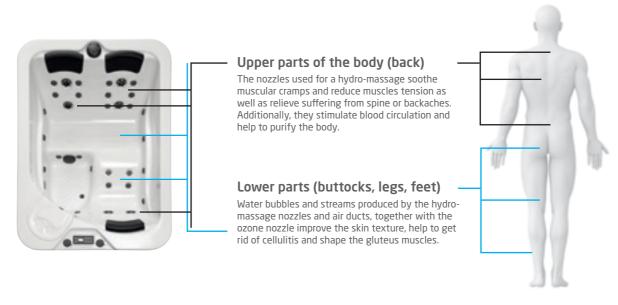

#### Upper parts of the body (back)

Both, the directional and regular nozzles used for a hydro-massage soothe muscular cramps and reduce muscles tension as well as relieve suffering from spine or backaches.

Additionally, they stimulate blood circulation and help to purify the body.

#### Lower parts (buttocks, legs, feet)

Water bubbles and streams produced by the hydromassage nozzles and 75 air ducts, together with the ozone nozzle improve the skin texture, help to get rid of cellulitis and shape the gluteus muscles.