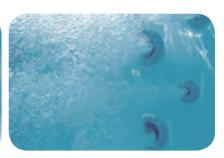

#### **Hydro-massage nozzles**

Let the favourable water massage do the job.

Hydromassage in the form of either underwater power showers or gentle bubbling baths will definitely affect your physical and mental state, relaxing your mind and body or just the opposite, putting you into a feeling of pleasant excitement. Could you find anything more pleasant than the favourable effect of water streams after a stressful day?