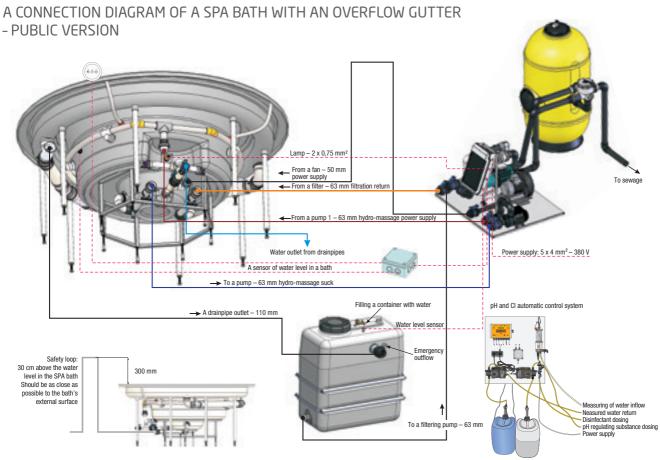

#### **PUBLIC VERSION**

A completely equipped SPA bath for a public use

The engine room placed on the pallet.

#### **EQUIPMENT:**

- electronic control,
- water massage 2,0 kW pump (Olivia, Sunflower 2 pumps),
- water massage intensity control by means of air supply
- air massage radial air fan of 1,3 kW,
- white spot LED light (standard) or multi-coloured LED light (option) or multi-spot coloured illumination 24 LED (option),
- electric heater of 9 kW (Olivia, Sunflower 12 kW) or heat exchanger water-water 44 kW (option),
- automatic water treatment station equipped with a water flow sensor.

#### FILTERING SYSTEM:

- filtering pump of 0,75 kW,
  sand filter F 765,
  equalizing tank of 1100 l (height 1400 mm, width 700 mm, length 1400 mm),
  • grate (versions with overflow gutter only),
- the main control panel, 3F switch in the top part of the bath.