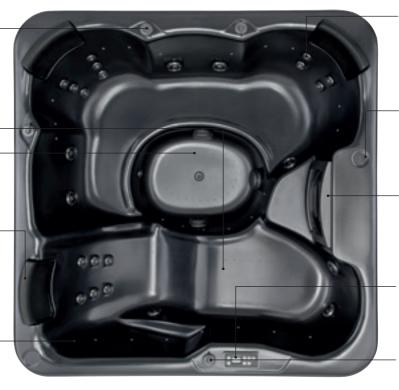

#### **EQUIPMENT ELEMENTS:**

- 32 nozzles
- air ducts
- · electronic control
- air and water massage function
- 2-gear water massage pump
  air supported water massage
- air fan with a heaterelectric heater 3 kW
- ozone generator or UV lamp (to choose from)
- water temperature control

- anti-frost system
   replaceable skimming telescoping filter
   underwater LED illumination, white or coloured (to choose from)

Various colours of acrylic available. All the elements of the equipment are installed in the bath's casing.

#### Massage zone adjuster

Direct the hydro-massage streams anywhere you wish.

# Places formed for cups or glasses to be put there

Your bathing session can be accompanied by your favourite drink.

# Underwater LED illumination, white or coloured (options)

Create a unique atmosphere and experience the benefits of the bath in the light!

#### Water filtering system

Water is filtered in the closed cycle which allows to reduce its use and maintain appropriate hygiene level.

#### **Comfortable headrests**

Get relaxed in the most comfortable position.

#### **Hydro-massage nozzles**

Let the favourable water massage do the job.

#### Air ducts for a bubbling bath

Millions of air bubbles coming out from the bath's perforated bottom will gently massage your body.

#### Air flow adjuster for the hydro-massage nozzles

A massage with subtle or strong sensations? The choice is yours.

#### An electronic control panel

A comfortable adjuster of your bath parameters and hydro-massage functions is just at hand.