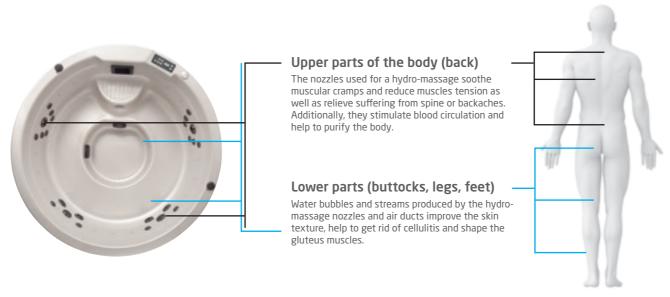

#### Upper parts of the body (back)

Both, the directional and regular nozzles used for a hydro-massage soothe muscular cramps and reduce muscles tension as well as relieve suffering from spine or backaches.

Additionally, they stimulate blood circulation and help to purify the body.

#### Lower parts (buttocks, legs, feet)

Water bubbles and streams produced by the hydromassage nozzles and 75 air ducts, together with the ozone nozzle improve the skin texture, help to get rid of cellulitis and shape the gluteus muscles.